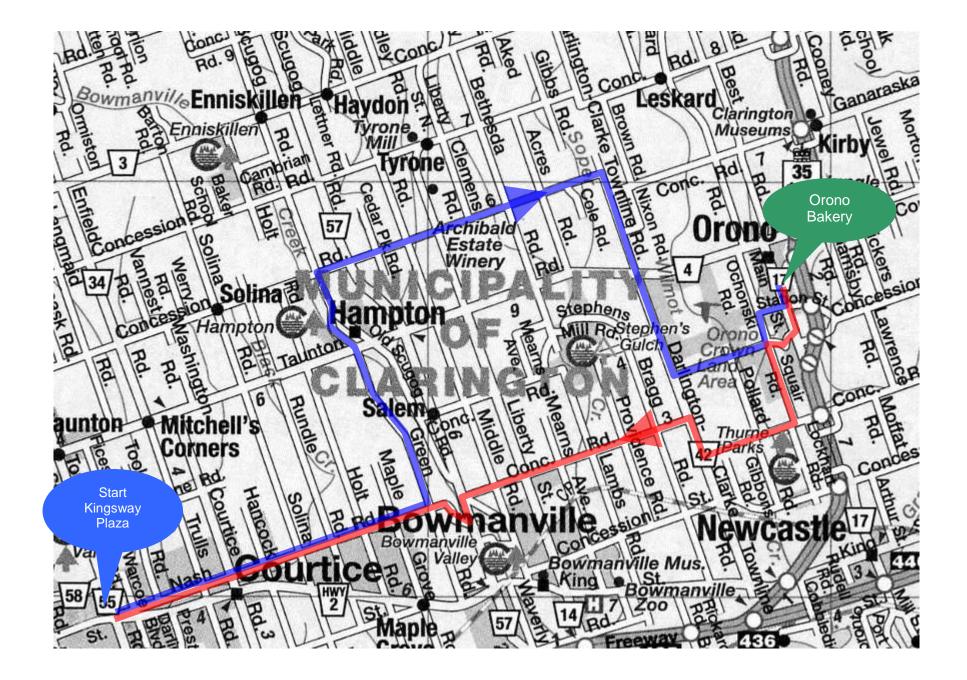

## 53k Spring Warm Up

|               | Start of route                                                          | 0.1                                                                                                                                                                                                                                                                                                                                                                                                                                                                                                                                                                                                                                                                                                                                                                |
|---------------|-------------------------------------------------------------------------|--------------------------------------------------------------------------------------------------------------------------------------------------------------------------------------------------------------------------------------------------------------------------------------------------------------------------------------------------------------------------------------------------------------------------------------------------------------------------------------------------------------------------------------------------------------------------------------------------------------------------------------------------------------------------------------------------------------------------------------------------------------------|
| $\rightarrow$ | R onto Nash Rd                                                          | 8.1                                                                                                                                                                                                                                                                                                                                                                                                                                                                                                                                                                                                                                                                                                                                                                |
| ←             | L onto Green Rd                                                         | 4.9                                                                                                                                                                                                                                                                                                                                                                                                                                                                                                                                                                                                                                                                                                                                                                |
| $\rightarrow$ | R onto Millstream Ln                                                    | 0.4                                                                                                                                                                                                                                                                                                                                                                                                                                                                                                                                                                                                                                                                                                                                                                |
| ←             | L onto Old Scugog Rd                                                    | 1.2                                                                                                                                                                                                                                                                                                                                                                                                                                                                                                                                                                                                                                                                                                                                                                |
| →             | R onto Concession Rd 6                                                  | 7.4                                                                                                                                                                                                                                                                                                                                                                                                                                                                                                                                                                                                                                                                                                                                                                |
| →             | R onto Darlington<br>Clarke Townline                                    | 4.6                                                                                                                                                                                                                                                                                                                                                                                                                                                                                                                                                                                                                                                                                                                                                                |
| ←             | L onto Concession Rd 5                                                  | 2.1                                                                                                                                                                                                                                                                                                                                                                                                                                                                                                                                                                                                                                                                                                                                                                |
| ←             | L onto Ochonski Rd                                                      | 0.8                                                                                                                                                                                                                                                                                                                                                                                                                                                                                                                                                                                                                                                                                                                                                                |
| $\rightarrow$ | R onto Station St                                                       | 0.9                                                                                                                                                                                                                                                                                                                                                                                                                                                                                                                                                                                                                                                                                                                                                                |
| ←             | L onto Main St                                                          | 0.2                                                                                                                                                                                                                                                                                                                                                                                                                                                                                                                                                                                                                                                                                                                                                                |
| Ľ             | Stop at the Bakery for a snack                                          | 0.0                                                                                                                                                                                                                                                                                                                                                                                                                                                                                                                                                                                                                                                                                                                                                                |
| 1             | Head south on Main<br>Street                                            | 0.9                                                                                                                                                                                                                                                                                                                                                                                                                                                                                                                                                                                                                                                                                                                                                                |
| $\rightarrow$ | R onto Sommerville Dr                                                   | 0.7                                                                                                                                                                                                                                                                                                                                                                                                                                                                                                                                                                                                                                                                                                                                                                |
| 1             | Continue onto<br>Concession Rd 5                                        | 0.3                                                                                                                                                                                                                                                                                                                                                                                                                                                                                                                                                                                                                                                                                                                                                                |
| ←             | L onto Squair Rd                                                        | 2.1                                                                                                                                                                                                                                                                                                                                                                                                                                                                                                                                                                                                                                                                                                                                                                |
| $\rightarrow$ | R onto Concession Rd 4                                                  | 2.1                                                                                                                                                                                                                                                                                                                                                                                                                                                                                                                                                                                                                                                                                                                                                                |
| $\rightarrow$ | R onto Regional Rd 42                                                   | 0.4                                                                                                                                                                                                                                                                                                                                                                                                                                                                                                                                                                                                                                                                                                                                                                |
| ←             | L onto Concession Rd 3                                                  | 5.8                                                                                                                                                                                                                                                                                                                                                                                                                                                                                                                                                                                                                                                                                                                                                                |
| ←             | L onto Regional Road<br>57                                              | 0.8                                                                                                                                                                                                                                                                                                                                                                                                                                                                                                                                                                                                                                                                                                                                                                |
| $\rightarrow$ | R onto Nash Rd                                                          | 9.7                                                                                                                                                                                                                                                                                                                                                                                                                                                                                                                                                                                                                                                                                                                                                                |
|               | End of route                                                            | 0.0                                                                                                                                                                                                                                                                                                                                                                                                                                                                                                                                                                                                                                                                                                                                                                |
|               | $ \begin{array}{c} \\  \\  \\  \\  \\  \\  \\  \\  \\  \\  \\  \\  \\ $ | →R onto Nash Rd←L onto Green Rd→R onto Millstream Ln←L onto Old Scugog Rd→R onto Concession Rd 6→R onto Concession Rd 5←L onto Concession Rd 5←L onto Concession Rd 5←L onto Main St←Stop at the Bakery for<br>asnack→Ronto Sommerville Dr↓Head south on Main<br>Street→R onto Sommerville Dr↓Continue onto<br>Concession Rd 5←L onto Squair Rd↓R onto Concession Rd 42↓R onto Concession Rd 42↓L onto Concession Rd 5←L onto Concession Rd 5←R onto Nash Rd←R onto Nash Rd |